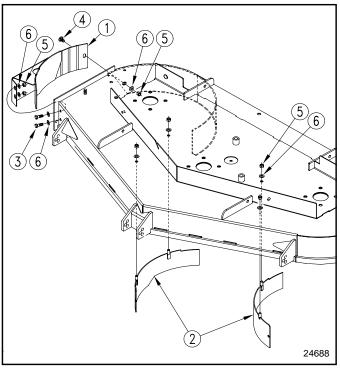

#### Refer to Figure 4:

- Locate pilot holes which have knock-outs in the deck. Punch-out these holes. Make sure knock-outs are completely removed.
- 4. Mount baffles (#2) to the deck with 3/8" flat washers (#6) and 3/8"-16 hex nuts (#5). Tighten nuts to 20 ft-lbs.
- 5. Mount baffle (#1) to the deck with 3/8"-16 x 1" GR5 hex head cap screws, 3/8"-16 x 3/4" round head square neck bolt (#4), 3/8" flat washers (#6) and 3/8" hex whiz nuts (#5). Tighten nuts to 31 ft-lbs.
- 6. Lower unit and reconnect spark plug wire.

ZT60 & ZT72 Mulching Baffle Kit Figure 4

| 357-135A ZXT60 & ZT60 MULCHING BAFFLE KIT (S/N 505071+) Your kit includes: (Note: Blades Are Not Included) |      |          |                                    |  |
|------------------------------------------------------------------------------------------------------------|------|----------|------------------------------------|--|
| Item                                                                                                       | Qty. |          | Part No.Part Description           |  |
| 1                                                                                                          | 1    | 357-134H | MULCH BAFFLE WELDMENT              |  |
| 2                                                                                                          | 2    | 356-143H | BAFFLE, Z60                        |  |
| 3                                                                                                          | 2    | 802-017C | HHCS 3/8-16X1 GR5                  |  |
| 4                                                                                                          | 1    | 802-149C | RHSNB 3/8-16X3/4 GR5               |  |
| 5                                                                                                          | 7    | 803-014C | NUT HEX 3/8-16 PLT                 |  |
| 6                                                                                                          | 9    | 804-012C | WASHER FLAT 3/8 SAE PLT            |  |
|                                                                                                            | 1    | 357-129M | MULCHING BAFFLE KIT MANUAL Z MOWER |  |